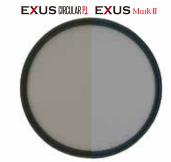

## EXUS CIRCULAR PL Mark II

High-Transmittance
Static-resistant
Water-/Oil-repellent

With an impressive 1.2-stop equivalent, 45% high light transmittance, this polarizer allows more light to reach the sensor for brighter images, while ensuring dust-free, waterand oil-repellent performance, suppressing reflections, and enhancing color contrast.

### Neutral Color Polarizer

By adopting a new polarizing film, color neutrality has been enhanced, which faithfully reproduces the original color.

**MADE IN JAPAN** 