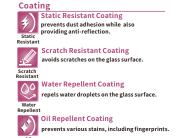

### **EXUS** LENS PROTECT Mark II

Static-resistant
Water-/Oil-repellent

Features all the essential functionalities required for a high-end lens protection, such as water and oil repellency including fingerprint, dust-free, and scratch resistancy.